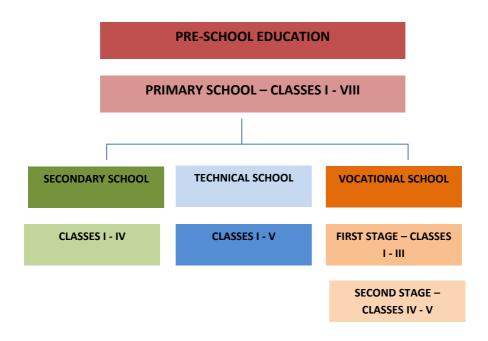

## **CONTACTS:**

tel.: (22) 629 25 15

fax. (22) 629 25 15 ext. 102 e-mail: sp48@sp48.waw.pl

www.sp48.waw.pl



## **SCHOOL WORKING HOURS:**

School office 7.00 - 15.00

Day-care room 7.00 – 17.30

Nurse 8.00 - 15.00

Guidance counselor (working hours on the door)

| Student           |
|-------------------|
| Name:             |
| Surname:          |
| Class:            |
| Form tutor:       |
| Classroom number: |
|                   |
|                   |



## **POLISH EDUCATION SYSTEM SCHEME**



# **SCHOOL YEAR CALENDAR 2022/2023**

| Month     | Public holidays / free days                                                              |
|-----------|------------------------------------------------------------------------------------------|
| IX        | 01.09.2022 – The beginning of the school year <sup>3</sup>                               |
| х         |                                                                                          |
| хі        | 01.11.2022 – All Saints' Day <sup>1</sup>                                                |
|           | 11.11.2022 – Independence Day <sup>1</sup>                                               |
|           | 23- 24.12.2022 — Christmas Holidays <sup>2</sup>                                         |
| XII       | 25- 26.12.2