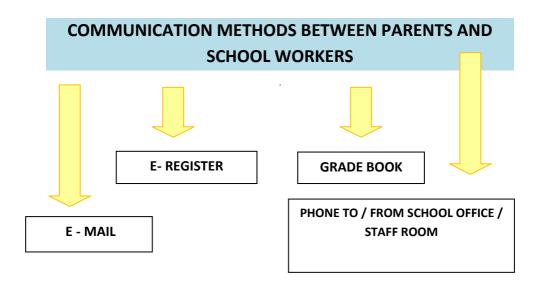

### YOU WERE ABSENT FROM CLASS

Your parents have to write an excuse through e-register. You can also bring an excuse note in a written form to your form tutor from your parents or a doctor.

#### YOU HAVE TO LEAVE EARLIER

Your parents ask the form tutor to exempt you from school classes In a written form ( in your grade book, e-register or via e-mail).